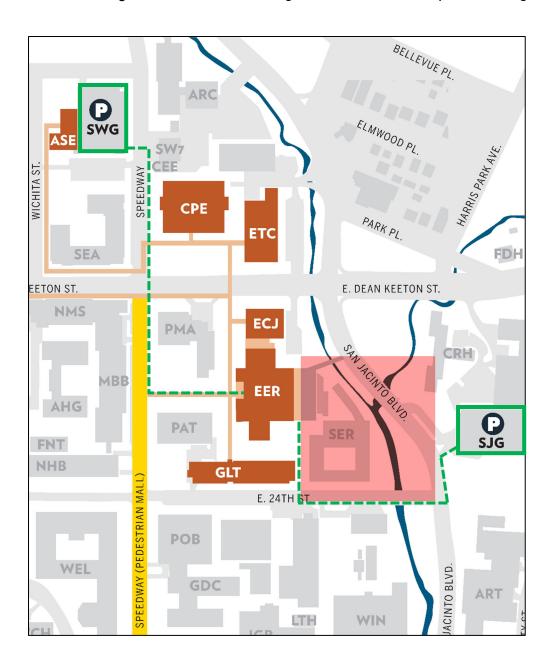

## Garage Parking and Walking Map to EER

If you bring a vehicle to campus, we suggest parking in one of the nearby university garages. The closest garages to the EER building are the San Jacinto Garage (2401 San Jacinto Blvd., Austin, TX 78705) or the Speedway Garage (105 E. 27<sup>th</sup> St, Austin, TX 78712). Click for parking garage rates and info.

**Effective March 2023–July 2026:** There will be sidewalk closures along E. 24th Street and San Jacinto Blvd. in preparation for the new construction of the Engineering Discovery Building (EDB). Please follow the rerouted pedestrian pathways along 24th Street from San Jacinto Blvd. if parking in the San Jacinto Garage. *The San Jacinto Garage will be accessible to park in during construction.* 